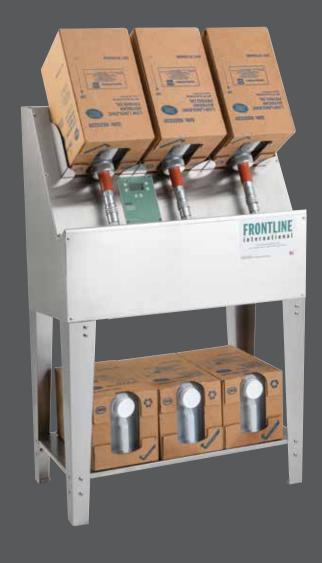

## FRESH OIL EQUIPMENT

The EZ Oil™ System stores and manages fresh oil that you purchase in 35-lb boxes or jugs. Boxes are placed upside-down on racks to ensure complete draining, increasing yields by up to 5%. The boxed oil can be directly plumbed to the fryer for a fully automatic connection — simply push a button — **no more pouring by hand from a bulky box or jug.** 