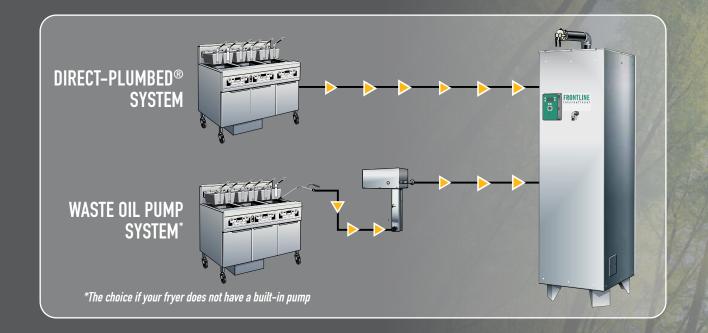

### WASTE OIL EQUIPMENT

The fully automated Direct-Plumbed® system **helps ensure worker safety and cleaner, easier oil collection.** With a push of a button, used oil leaves the fryers and flows into the system's secure waste oil containment tanks — positioned inside or outside your facility. The OilCare® stainless steel waste oil tanks also have collection ports equipped with an integrated locking anti-theft valve.

Direct-plumbed systems **lower the risk of potentially dangerous spills, burns, or slip-and-fall injuries**. No more heavy, messy buckets to haul or drag — we've got it covered.