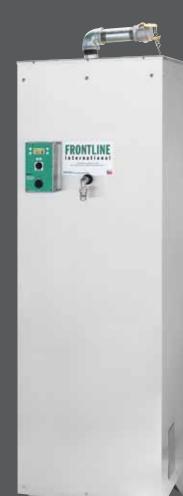

### WASTE OIL EQUIPMENT

The fully automated Direct-Plumbed® system **helps ensure worker safety and cleaner, easier oil collection.** With a push of a button, used oil leaves the fryers and flows into the system's secure waste oil containment tanks — positioned inside or outside your facility. The OilCare® stainless steel waste oil tanks also have collection ports equipped with an integrated locking anti-theft valve.