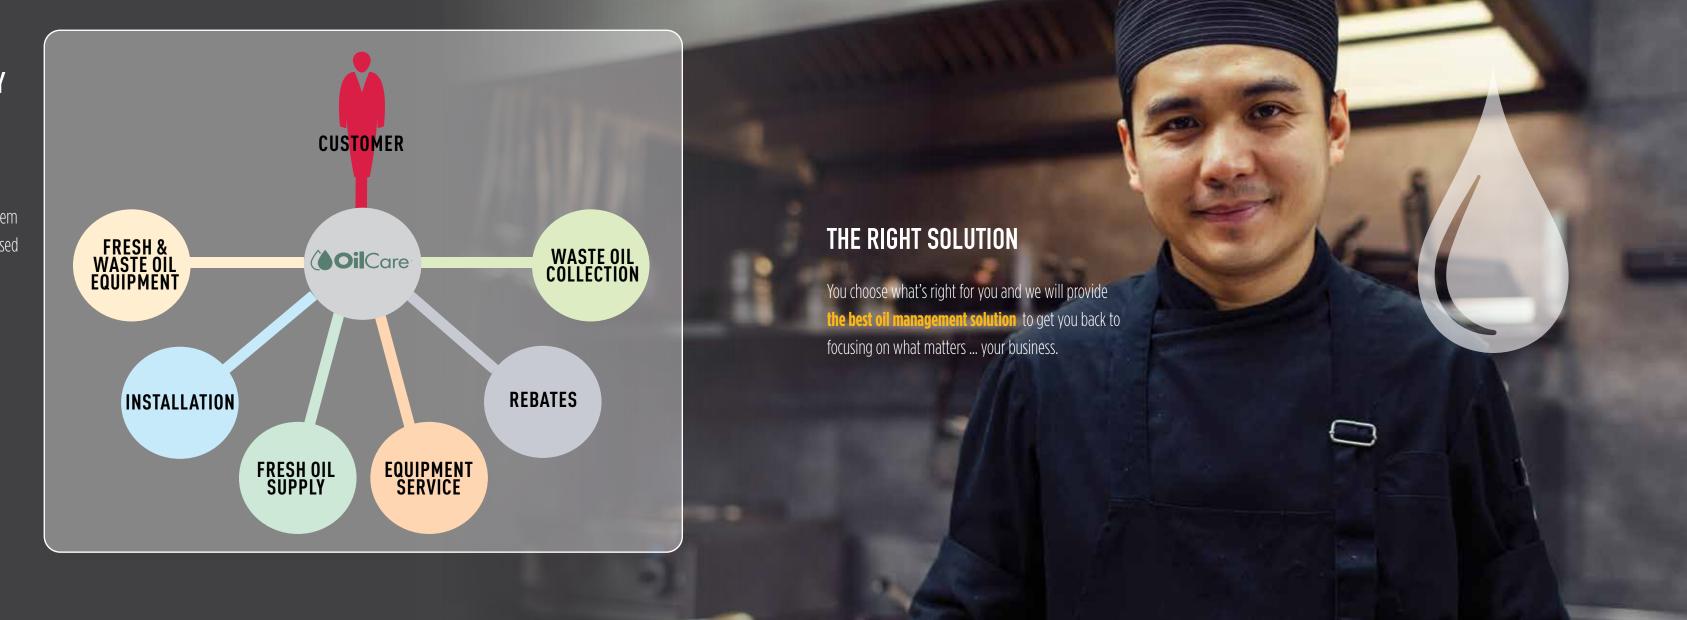

#### PEACE OF MIND

If you've searched for a **safer, cleaner** way to get both fresh and waste cooking oil to and from your fryers, you'll find a **hands-free solution** with Oil Care® and our cost-effective, highly efficient Smart Oil Management® system. This program offers a choice of fresh cooking oil or waste cooking oil handling equipment — equipment that sends the oil directly to its destination with minimal or no handling by employees.

## SAFE, CLEAN, AND SUSTAINABLE

Our systems eliminate manual handling of hot cooking oil, which means less labor and a safer environment for crew members.

Beyond safer and cleaner, capturing 100% of used cooking oil from the fryer decreases waste oil runoff and supports recycling through biodiesel production.