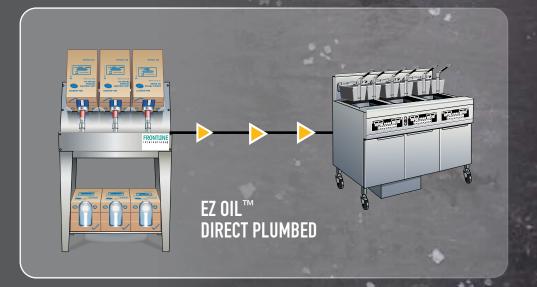

## FRESH OIL EQUIPMENT

The EZ Oil™ System stores and manages fresh oil that you purchase in 35-lb boxes or jugs. Boxes are placed upside-down on racks to ensure complete draining, increasing yields by up to 5%. The boxed oil can be directly plumbed to the fryer for a fully automatic connection — simply push a button — **no more pouring by hand from a bulky box or jug.** 

### WASTE OIL EQUIPMENT

The fully automated Direct-Plumbed® system **helps ensure worker safety and cleaner, easier oil collection.** With a push of a button, used oil leaves the fryers and flows into the system's secure waste oil containment tanks — positioned inside or outside your facility. The OilCare® stainless steel waste oil tanks also have collection ports equipped with an integrated locking anti-theft valve.