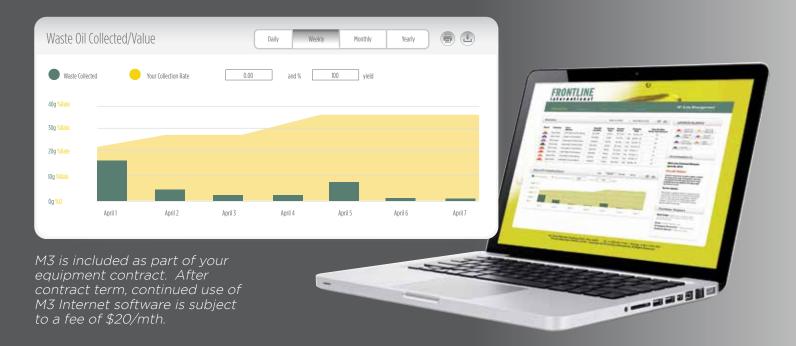

#### **MONITORING MADE EASY**

M3 (Monitor, Measure and Manage) is **a web-based data system that works in concert with the OilCare® waste oil management systems**. Using the M3 electronic dashboard, you can compare statistics daily, weekly, or monthly. You can also track oil usage and filtration, schedule oil pickups, and perform other diagnostics. Alarms can be set to automatically trigger emails or texts to headquarters, franchisees, oil collection companies, or multiple entities before your waste tank ever reaches the full status.

# WHAT IS TURNKEY SMART OIL MANAGEMENT® BY OILCARE®?

You can watch the whole system working for you with web-based program monitoring.

187 Ascot Parkway Cuyahoga Falls, Ohio 44223 www.oilcareii.com TEL: 1 877-776-1100 FAX: +1 330-861-1105